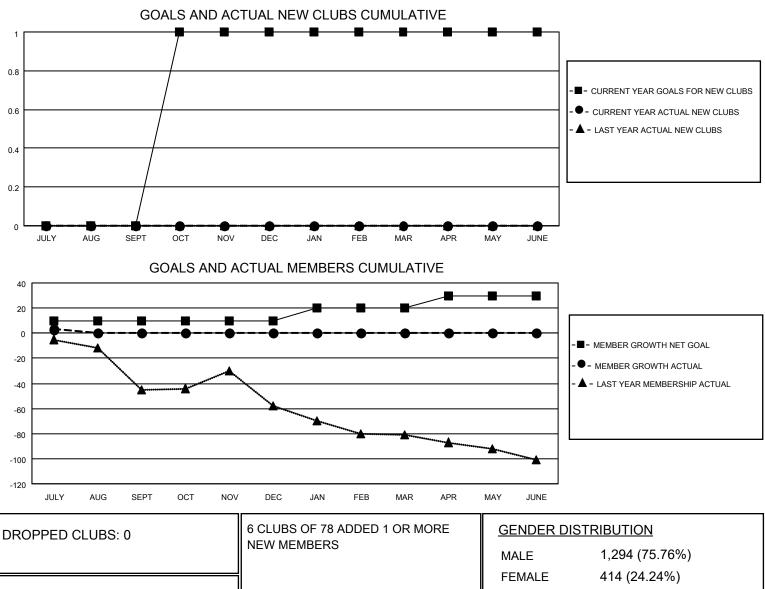

## LOCATION PRINCE EDWARD ISLAND

District N 1

Results as of: 7/31/2020

| Clubs                 |               |           |               | Members               |                          |                         |                                                    |
|-----------------------|---------------|-----------|---------------|-----------------------|--------------------------|-------------------------|----------------------------------------------------|
| RESULTS FOR 2020-2021 |               |           |               | RESULTS FOR 2020-2021 |                          |                         |                                                    |
| QUARTER               | NEW CLUB GOAL | NEW CLUBS | DROPPED CLUBS | QUARTER ME            | EMBER GROWTH NET<br>GOAL | MEMBER GROWTH<br>ACTUAL | DROPPED<br>MEMBERS ACTUAL<br>(including transfers) |
| JULY/AUG/SEPT         | 0             | 0         | 0             | JULY/AUG/SEPT         | 10                       | 8                       | 5                                                  |
| OCT/NOV/DEC           | 1             | 0         | 0             | OCT/NOV/DEC           | 0                        | 0                       | 0                                                  |
| JAN/FEB/MAR           | 0             | 0         | 0             | JAN/FEB/MAR           | 10                       | 0                       | 0                                                  |
| APR/MAY/JUNE          | 0             | 0         | 0             | APR/MAY/JUNE          | 10                       | 0                       | 0                                                  |

| DROPPED MEMBERS |   |                           | FEMALE 414 (24.24%)        |       |
|-----------------|---|---------------------------|----------------------------|-------|
| DECEASED        | 2 | CLICK HERE FOR CUMULATIVE | TOTAL FAMILY UNIT MEMBERS  |       |
| CLUB CANCELLED  | 0 | MEMBERSHIP DATA           |                            | 4 4 4 |
| OTHER           | 3 |                           | FAMILY MEMBERS PAYING HALF | 141   |
| TOTAL           | 5 |                           |                            |       |